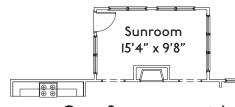

Opt. 2 Car Garage

Opt. Sunroom with Fireplace in Great Room

Opt. Sunroom with Fireplace in Sunroom

Opt. Screen Porch

Room Sizes and square footage are approximate. Standard features vary per community. Consult the Standard Features document for details. Because we are constantly improving our homes, we reserve the right to revise, change and/or substitute features, dimensions, architectural details and designs without notice. Any illustrations, including photographs, are for discussion purposes only and are not part of the legal contract. Pricing is subject to change without notice.