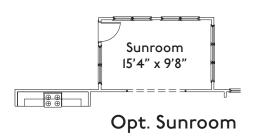

Opt. 2 Car Garage

Opt. Sunroom with Fireplace in Great Room

Opt. Sunroom with Fireplace in Sunroom

Opt. Screen Porch

Room Sizes and square footage are approximate. Standard features vary per community. Consult the Standard Features document for details. Because we are constantly improving our homes, we reserve the right to revise, change and/or substitute features, dimensions, architectural details and designs without notice. Any illustrations, including photographs, are for discussion purposes only and are not part of the legal contract. Pricing is subject to change without notice.