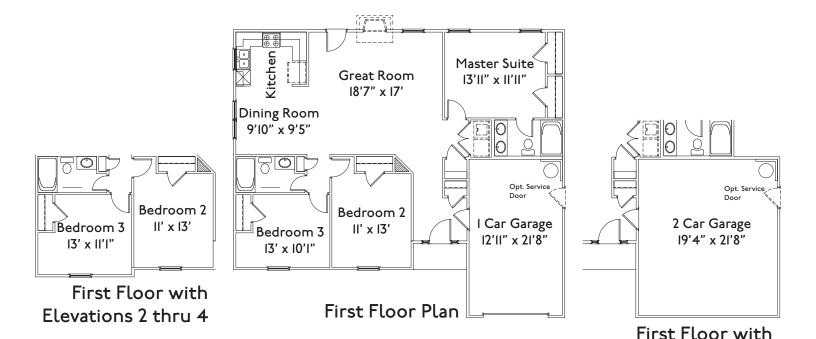

Opt. 2 Car Garage

Opt. Sunroom with Fireplace in Great Room

Opt. Sunroom with Fireplace in Sunroom

Opt. Screen Porch

Room Sizes and square footage are approximate. Standard features vary per community. Consult the Standard Features document for details. Because we are constantly improving our homes, we reserve the right to revise, change and/or substitute features, dimensions, architectural details and designs without notice. Any illustrations, including photographs, are for discussion purposes only and are not part of the legal contract. Pricing is subject to change without notice.