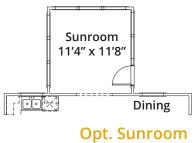

## LANCASTER



Photos or renderings may show exterior design elements not currently offered. See Agent for more details.



**Elevation 4** 



**Elevation 5** 



**Elevation 6** 









jo X

Kitchen

**Great Room** 

14' x 16'

¢

Opt. FP







Exterior doors and sidelites with glass inserts (including optional doors) contain no grids in the glass. Large fixed window over garden tub (per plan) has obscure glass standard. Small fixed windows over showers (per plan, may be optional) contain no grids in the glass. Room sizes and square footages are approximate. Standard features vary per community. Consult the Standard Features document for details. Seller reserves the right to revise, change and/or substitute features, dimensions, architectural details and designs without notice. Any illustrations, including photographs, are for discussion purposes only and are not part of the legal contract. Pricing is subject to change without notice.

**ANCASTER**