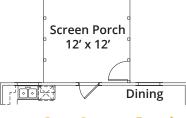

## LANCASTER



Photos or renderings may show exterior design elements not currently offered. See Agent for more details.



**Elevation 4** 



**Elevation 5** 



**Elevation 6** 









jo X

Kitchen

**Great Room** 

14' x 16'

¢

Opt. FP







Exterior doors and sidelites with glass inserts (including optional doors) contain no grids in the glass. Large fixed window over garden tub (per plan) has obscure glass standard. Small fixed windows over showers (per plan, may be optional) contain no grids in the glass. Room sizes and square footages are approximate. Standard features vary per community. Consult the Standard Features document for details. Seller reserves the right to revise, change and/or substitute features, dimensions, architectural details and designs without notice. Any illustrations, including photographs, are for discussion purposes only and are not part of the legal contract. Pricing is subject to change without notice.

**ANCASTER**