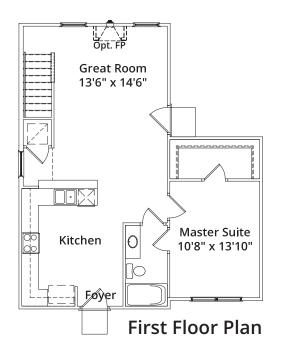

## MILLWOOD

Photo may show elements not currently offered. See Agent for details.

Opt. Unfinished Storage

**Second Floor Plan** 

All exterior doors and sidelites with glass inserts (including optional doors) shall have no grids inside the glass. Master bathrooms with large fixed window over garden tub (per plan) shall have obscure glass standard. Bathrooms with small fixed windows over showers (per plan, may be optional) shall have no grids inside the glass. Room sizes and square footage are approximate. Standard features vary per community. Consult the Standard Features document for details. Because we are constantly improving our homes, we reserve the right to revise, change and/or substitute features, dimensions, architectural details and designs without notice. Any illustrations, including photographs, are for discussion purposes only and are not part of the legal contract. Pricing is subject to change without notice.