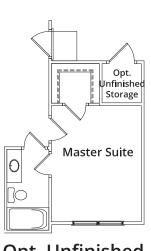

## MILLWOOD

Photo may show elements not currently offered. See Agent for details.

Opt. Unfinished Storage

**Second Floor Plan** 

All exterior doors and sidelites with glass inserts (including optional doors) shall have no grids inside the glass. Master bathrooms with large fixed window over garden tub (per plan) shall have obscure glass standard. Bathrooms with small fixed windows over showers (per plan, may be optional) shall have no grids inside the glass. Room sizes and square footage are approximate. Standard features vary per community. Consult the Standard Features document for details. Because we are constantly improving our homes, we reserve the right to revise, change and/or substitute features, dimensions, architectural details and designs without notice. Any illustrations, including photographs, are for discussion purposes only and are not part of the legal contract. Pricing is subject to change without notice.