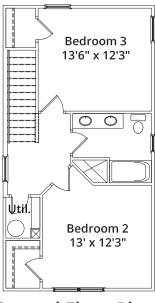

## MILLWOOD

Photo may show elements not currently offered. See Agent for details.

Opt. Unfinished Storage

**Second Floor Plan** 

All exterior doors and sidelites with glass inserts (including optional doors) shall have no grids inside the glass. Master bathrooms with large fixed window over garden tub (per plan) shall have obscure glass standard. Bathrooms with small fixed windows over showers (per plan, may be optional) shall have no grids inside the glass. Room sizes and square footage are approximate. Standard features vary per community. Consult the Standard Features document for details. Because we are constantly improving our homes, we reserve the right to revise, change and/or substitute features, dimensions, architectural details and designs without notice. Any illustrations, including photographs, are for discussion purposes only and are not part of the legal contract. Pricing is subject to change without notice.