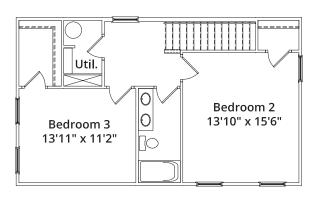

## **APPROXIMATELY 1534 SF**

Second Floor Plan

All exterior doors and sidelites with glass inserts (including optional doors) shall have no grids inside the glass. Master bathrooms with large fixed window over garden tub (per plan) shall have obscure glass standard. Bathrooms with small fixed windows over showers (per plan, may be optional) shall have no grids inside the glass. Room sizes and square footage are approximate. Standard features vary per community. Consult the Standard Features document for details. Because we are constantly improving our homes, we reserve the right to revise, change and/or substitute features, dimensions, architectural details and designs without notice. Any illustrations, including photographs, are for discussion purposes only and are not part of the legal contract. Pricing is subject to change without notice.