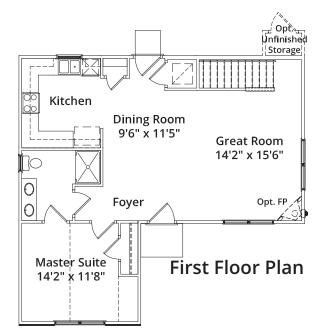

## **APPROXIMATELY 1534 SF**

Second Floor Plan

All exterior doors and sidelites with glass inserts (including optional doors) shall have no grids inside the glass. Master bathrooms with large fixed window over garden tub (per plan) shall have obscure glass standard. Bathrooms with small fixed windows over showers (per plan, may be optional) shall have no grids inside the glass. Room sizes and square footage are approximate. Standard features vary per community. Consult the Standard Features document for details. Because we are constantly improving our homes, we reserve the right to revise, change and/or substitute features, dimensions, architectural details and designs without notice. Any illustrations, including photographs, are for discussion purposes only and are not part of the legal contract. Pricing is subject to change without notice.