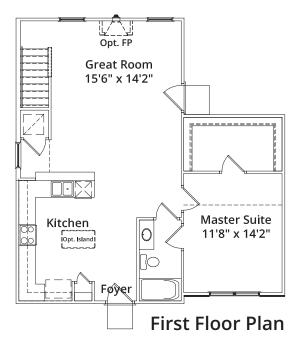

## **CALDWELL**

Photo may show elements not currently offered. See Agent for details.

All exterior doors and sidelites with glass inserts (including optional doors) shall have no grids inside the glass. Master bathrooms with large fixed window over garden tub (per plan) shall have obscure glass standard. Bathrooms with small fixed windows over showers (per plan, may be optional) shall have no grids inside the glass. Room sizes and square footage are approximate. Standard features vary per community. Consult the Standard Features document for details. Because we are constantly improving our homes, we reserve the right to revise, change and/or substitute features, dimensions, architectural details and designs without notice. Any illustrations, including photographs, are for discussion purposes only and are not part of the legal contract. Pricing is subject to change without notice.