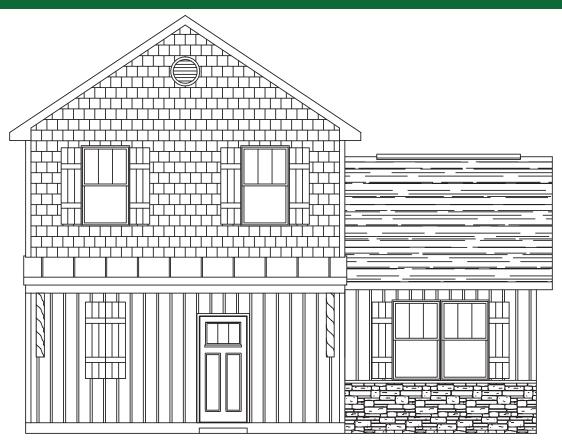

## **CALDWELL**

Photo may show elements not currently offered. See Agent for details.

All exterior doors and sidelites with glass inserts (including optional doors) shall have no grids inside the glass. Master bathrooms with large fixed window over garden tub (per plan) shall have obscure glass standard. Bathrooms with small fixed windows over showers (per plan, may be optional) shall have no grids inside the glass. Room sizes and square footage are approximate. Standard features vary per community. Consult the Standard Features document for details. Because we are constantly improving our homes, we reserve the right to revise, change and/or substitute features, dimensions, architectural details and designs without notice. Any illustrations, including photographs, are for discussion purposes only and are not part of the legal contract. Pricing is subject to change without notice.