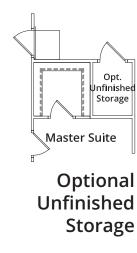

## **CALDWELL**

Photo may show elements not currently offered. See Agent for details.

All exterior doors and sidelites with glass inserts (including optional doors) shall have no grids inside the glass. Master bathrooms with large fixed window over garden tub (per plan) shall have obscure glass standard. Bathrooms with small fixed windows over showers (per plan, may be optional) shall have no grids inside the glass. Room sizes and square footage are approximate. Standard features vary per community. Consult the Standard Features document for details. Because we are constantly improving our homes, we reserve the right to revise, change and/or substitute features, dimensions, architectural details and designs without notice. Any illustrations, including photographs, are for discussion purposes only and are not part of the legal contract. Pricing is subject to change without notice.