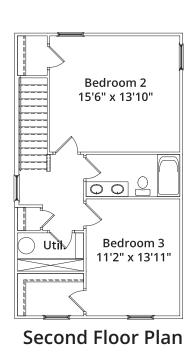

## **CALDWELL**

Photo may show elements not currently offered. See Agent for details.

All exterior doors and sidelites with glass inserts (including optional doors) shall have no grids inside the glass. Master bathrooms with large fixed window over garden tub (per plan) shall have obscure glass standard. Bathrooms with small fixed windows over showers (per plan, may be optional) shall have no grids inside the glass. Room sizes and square footage are approximate. Standard features vary per community. Consult the Standard Features document for details. Because we are constantly improving our homes, we reserve the right to revise, change and/or substitute features, dimensions, architectural details and designs without notice. Any illustrations, including photographs, are for discussion purposes only and are not part of the legal contract. Pricing is subject to change without notice.