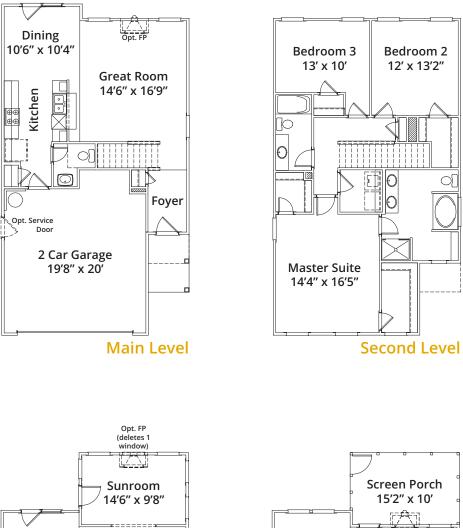

## **SHELTON**

Photos or renderings may show exterior design elements not currently offered. See Agent for more details.

**Elevation 4** 

SHELTON

**Opt. Screen Porch** 

Opt. Sunroom

Exterior doors and sidelites with glass inserts (including optional doors) contain no grids in the glass. Large fixed window over garden tub (per plan) has obscure glass standard. Small fixed windows over showers (per plan, may be optional) contain no grids in the glass. Room sizes and square footages are approximate. Standard features vary per community. Consult the Standard Features document for details. Seller reserves the right to revise, change and/or substitute features, dimensions, architectural details and designs without notice. Any illustrations, including photographs, are for discussion purposes only and are not part of the legal contract. Pricing is subject to change without notice.