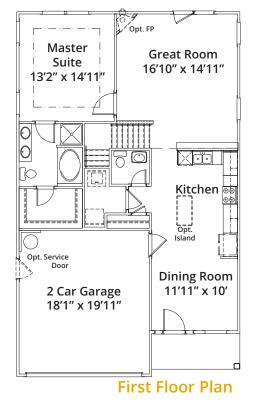

## WINSTON

Photos or renderings may show exterior design elements not currently offered. See Agent for more details.

Elevation 5 pricing not yet available as of 3/1/2024

Opt. Bonus Room (3rd Floor)

Exterior doors and sidelites with glass inserts (including optional doors) contain no grids in the glass. Large fixed window over garden tub (per plan) has obscure glass standard. Small fixed windows over showers (per plan, may be optional) contain no grids in the glass. Room sizes and square footages are approximate. Standard features vary per community. Consult the Standard Features document for details. Seller reserves the right to revise, change and/or substitute features, dimensions, architectural details and designs without notice. Any illustrations, including photographs, are for discussion purposes only and are not part of the legal contract. Pricing is subject to change without notice.