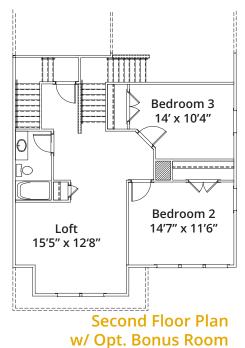

## WINSTON

Photos or renderings may show exterior design elements not currently offered. See Agent for more details.

Elevation 5 pricing not yet available as of 3/1/2024

Opt. Bonus Room (3rd Floor)

Exterior doors and sidelites with glass inserts (including optional doors) contain no grids in the glass. Large fixed window over garden tub (per plan) has obscure glass standard. Small fixed windows over showers (per plan, may be optional) contain no grids in the glass. Room sizes and square footages are approximate. Standard features vary per community. Consult the Standard Features document for details. Seller reserves the right to revise, change and/or substitute features, dimensions, architectural details and designs without notice. Any illustrations, including photographs, are for discussion purposes only and are not part of the legal contract. Pricing is subject to change without notice.