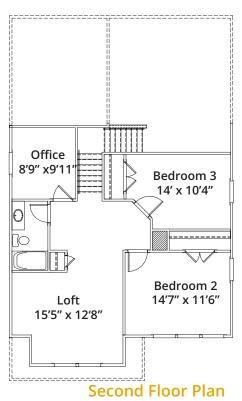

## WINSTON

Photos or renderings may show exterior design elements not currently offered. See Agent for more details.

Elevation 5 pricing not yet available as of 3/1/2024

Opt. Bonus Room (3rd Floor)

Exterior doors and sidelites with glass inserts (including optional doors) contain no grids in the glass. Large fixed window over garden tub (per plan) has obscure glass standard. Small fixed windows over showers (per plan, may be optional) contain no grids in the glass. Room sizes and square footages are approximate. Standard features vary per community. Consult the Standard Features document for details. Seller reserves the right to revise, change and/or substitute features, dimensions, architectural details and designs without notice. Any illustrations, including photographs, are for discussion purposes only and are not part of the legal contract. Pricing is subject to change without notice.