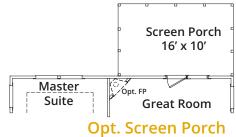

## WINSTON

Photos or renderings may show exterior design elements not currently offered. See Agent for more details.

Elevation 5 pricing not yet available as of 3/1/2024

Opt. Bonus Room (3rd Floor)

Exterior doors and sidelites with glass inserts (including optional doors) contain no grids in the glass. Large fixed window over garden tub (per plan) has obscure glass standard. Small fixed windows over showers (per plan, may be optional) contain no grids in the glass. Room sizes and square footages are approximate. Standard features vary per community. Consult the Standard Features document for details. Seller reserves the right to revise, change and/or substitute features, dimensions, architectural details and designs without notice. Any illustrations, including photographs, are for discussion purposes only and are not part of the legal contract. Pricing is subject to change without notice.