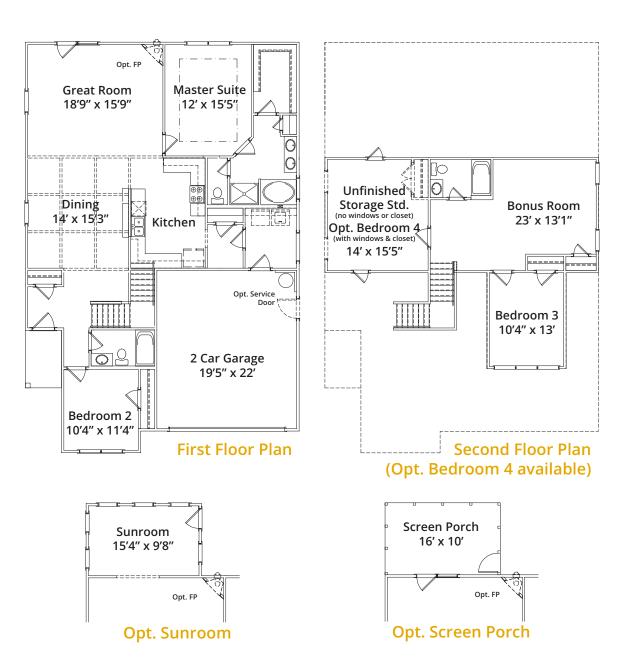

Photos or renderings may show exterior design elements not currently offered. See Agent for more details.

**Elevation 5** 

**Elevation 6** 

Exterior doors and sidelites with glass inserts (including optional doors) contain no grids in the glass. Large fixed window over garden tub (per plan) has obscure glass standard. Small fixed windows over showers (per plan, may be optional) contain no grids in the glass. Room sizes and square footages are approximate. Standard features vary per community. Consult the Standard Features document for details. Seller reserves the right to revise, change and/or substitute features, dimensions, architectural details and designs without notice. Any illustrations, including photographs, are for discussion purposes only and are not part of the legal contract. Pricing is subject to change without notice.