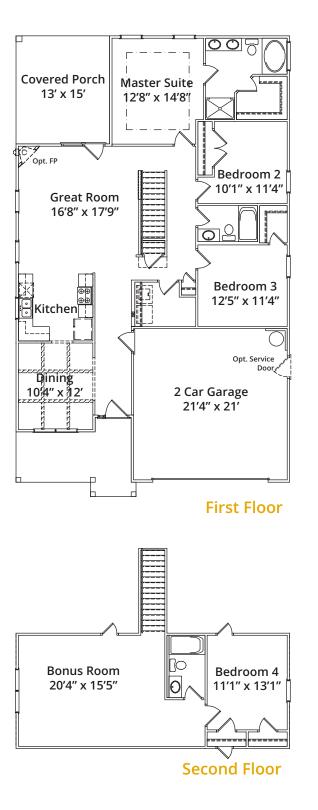

## Screen Porch 13' x 15' Master Suite

**Opt. Screen Porch** 

Exterior doors and sidelites with glass inserts (including optional doors) contain no grids in the glass. Large fixed window over garden tub (per plan) has obscure glass standard. Small fixed windows over showers (per plan, may be optional) contain no grids in the glass. Room sizes and square footages are approximate. Standard features vary per community. Consult the Standard Features document for details. Seller reserves the right to revise, change and/or substitute features, dimensions, architectural details and designs without notice. Any illustrations, including photographs, are for discussion purposes only and are not part of the legal contract. Pricing is subject to change without notice.