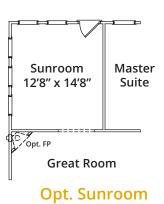

Photos or renderings may show exterior design elements not currently offered. See Agent for more details.



**Elevation 5** 



**Elevation 6** 









## Screen Porch 13' x 15' Master Suite

**Opt. Screen Porch** 



Exterior doors and sidelites with glass inserts (including optional doors) contain no grids in the glass. Large fixed window over garden tub (per plan) has obscure glass standard. Small fixed windows over showers (per plan, may be optional) contain no grids in the glass. Room sizes and square footages are approximate. Standard features vary per community. Consult the Standard Features document for details. Seller reserves the right to revise, change and/or substitute features, dimensions, architectural details and designs without notice. Any illustrations, including photographs, are for discussion purposes only and are not part of the legal contract. Pricing is subject to change without notice.

S

PE