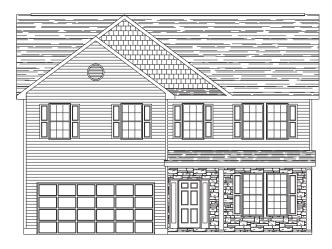

## OXFORD

Photos or renderings may show exterior design elements not currently offered. See Agent for more details.

**Elevation 4** 

Elevation 5

**Elevation 6** 

Exterior doors and sidelites with glass inserts (including optional doors) contain no grids in the glass. Large fixed window over garden tub (per plan) has obscure glass standard. Small fixed windows over showers (per plan, may be optional) contain no grids in the glass. Room sizes and square footages are approximate. Standard features vary per community. Consult the Standard Features document for details. Seller reserves the right to revise, change and/or substitute features, dimensions, architectural details and designs without notice. Any illustrations, including photographs, are for discussion purposes only and are not part of the legal contract. Pricing is subject to change without notice.