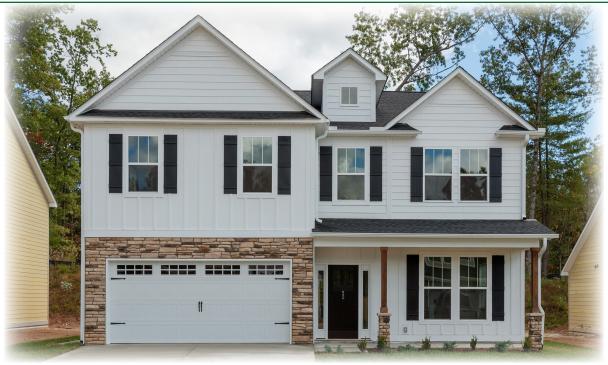

## OXFORD

Photos or renderings may show exterior design elements not currently offered. See Agent for more details.

**Elevation 4** 

Elevation 5

**Elevation 6** 

Exterior doors and sidelites with glass inserts (including optional doors) contain no grids in the glass. Large fixed window over garden tub (per plan) has obscure glass standard. Small fixed windows over showers (per plan, may be optional) contain no grids in the glass. Room sizes and square footages are approximate. Standard features vary per community. Consult the Standard Features document for details. Seller reserves the right to revise, change and/or substitute features, dimensions, architectural details and designs without notice. Any illustrations, including photographs, are for discussion purposes only and are not part of the legal contract. Pricing is subject to change without notice.