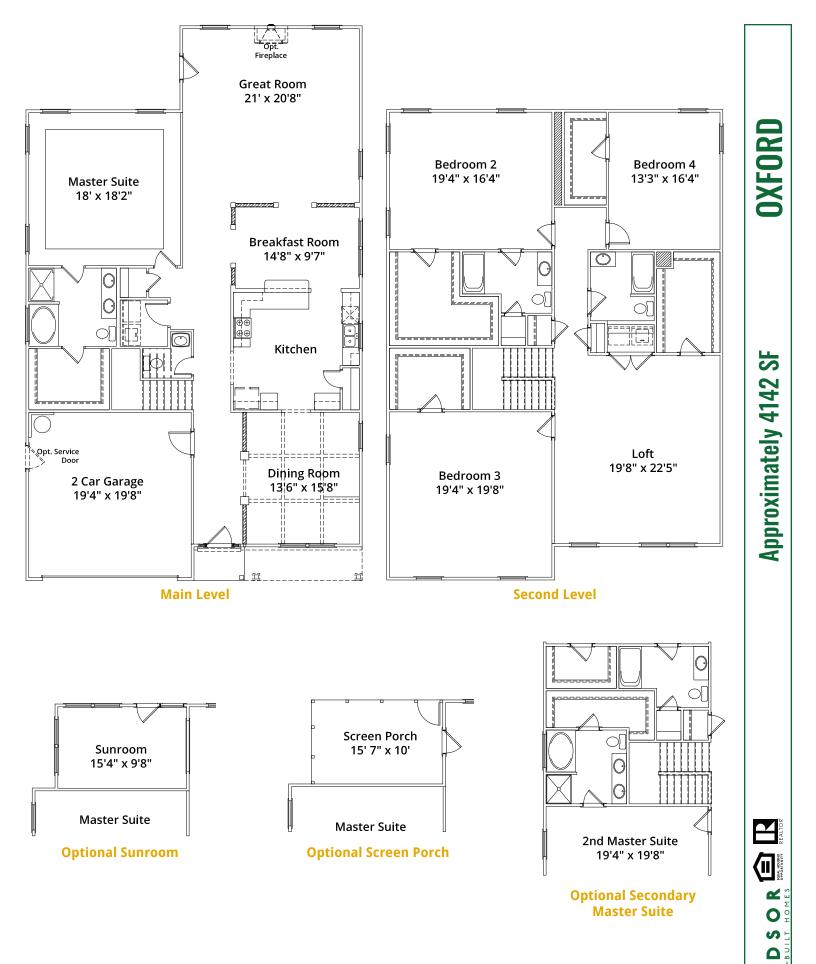

## OXFORD

Photos or renderings may show exterior design elements not currently offered. See Agent for more details.

**Elevation 4** 

Elevation 5

**Elevation 6** 

Exterior doors and sidelites with glass inserts (including optional doors) contain no grids in the glass. Large fixed window over garden tub (per plan) has obscure glass standard. Small fixed windows over showers (per plan, may be optional) contain no grids in the glass. Room sizes and square footages are approximate. Standard features vary per community. Consult the Standard Features document for details. Seller reserves the right to revise, change and/or substitute features, dimensions, architectural details and designs without notice. Any illustrations, including photographs, are for discussion purposes only and are not part of the legal contract. Pricing is subject to change without notice.