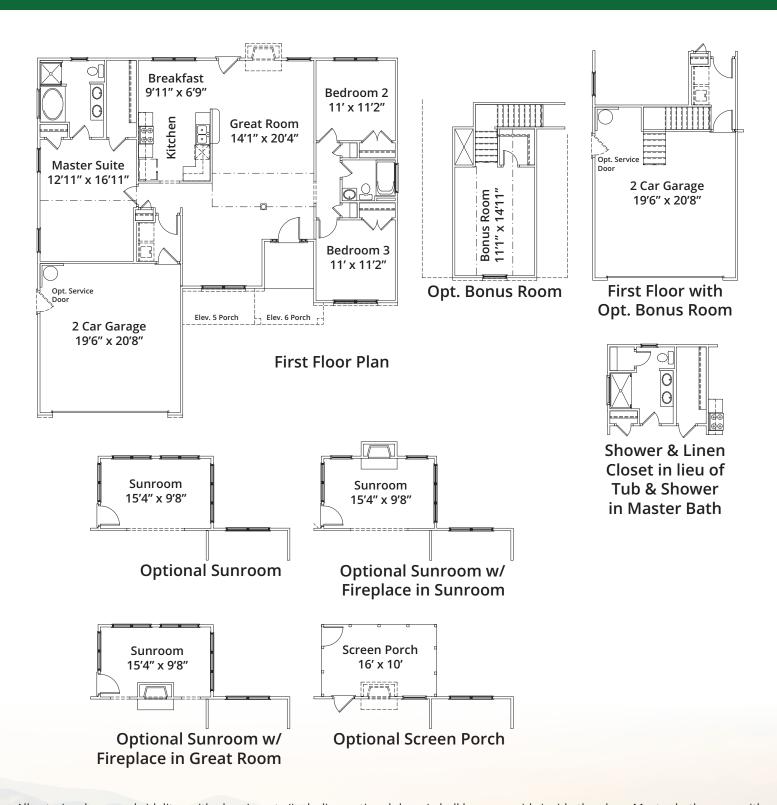

## MONTCLAIR

Elevation 1

**Elevation 4** 

Elevation 4 w/ Opt. Bonus Room

**Elevation 6** 

Elevation 6 w/ Opt. Bonus Room

All exterior doors and sidelites with glass inserts (including optional doors) shall have no grids inside the glass. Master bathrooms with large fixed window over garden tub (per plan) shall have obscure glass standard. Bathrooms with small fixed windows over showers (per plan, may be optional) shall have no grids inside the glass. Room sizes and square footage are approximate. Standard features vary per community. Consult the Standard Features document for details. Because we are constantly improving our homes, we reserve the right to revise, change and/or substitute features, dimensions, architectural details and designs without notice. Any illustrations, including photographs, are for discussion purposes only and are not part of the legal contract. Pricing is subject to change without notice.