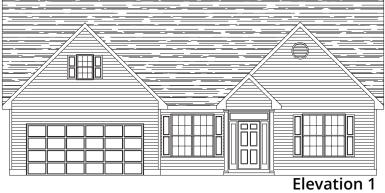

## **SPRINGFIELD**

All exterior doors and sidelites with glass inserts (including optional doors) shall have no grids inside the glass. Master bathrooms with large fixed window over garden tub (per plan) shall have obscure glass standard. Bathrooms with small fixed windows over showers (per plan, may be optional) shall have no grids inside the glass. Room sizes and square footage are approximate. Standard features vary per community. Consult the Standard Features document for details. Because we are constantly improving our homes, we reserve the right to revise, change and/or substitute features, dimensions, architectural details and designs without notice. Any illustrations, including photographs, are for discussion purposes only and are not part of the legal contract. Pricing is subject to change without notice.