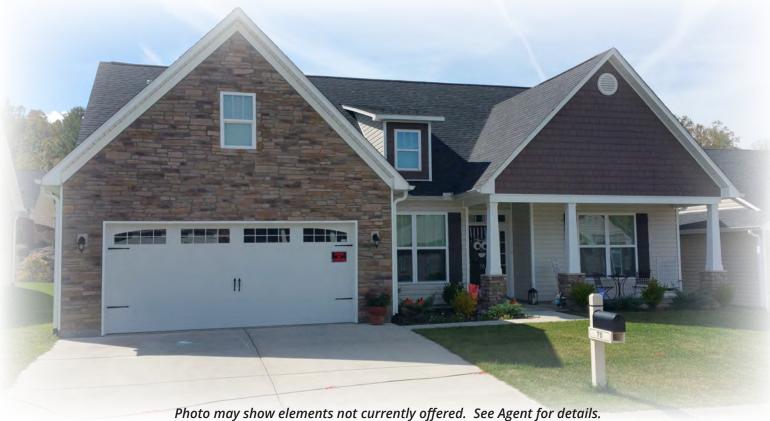

## **SPRINGFIELD**

All exterior doors and sidelites with glass inserts (including optional doors) shall have no grids inside the glass. Master bathrooms with large fixed window over garden tub (per plan) shall have obscure glass standard. Bathrooms with small fixed windows over showers (per plan, may be optional) shall have no grids inside the glass. Room sizes and square footage are approximate. Standard features vary per community. Consult the Standard Features document for details. Because we are constantly improving our homes, we reserve the right to revise, change and/or substitute features, dimensions, architectural details and designs without notice. Any illustrations, including photographs, are for discussion purposes only and are not part of the legal contract. Pricing is subject to change without notice.