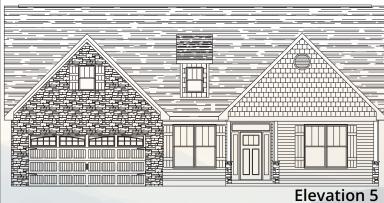

## **SPRINGFIELD**

All exterior doors and sidelites with glass inserts (including optional doors) shall have no grids inside the glass. Master bathrooms with large fixed window over garden tub (per plan) shall have obscure glass standard. Bathrooms with small fixed windows over showers (per plan, may be optional) shall have no grids inside the glass. Room sizes and square footage are approximate. Standard features vary per community. Consult the Standard Features document for details. Because we are constantly improving our homes, we reserve the right to revise, change and/or substitute features, dimensions, architectural details and designs without notice. Any illustrations, including photographs, are for discussion purposes only and are not part of the legal contract. Pricing is subject to change without notice.