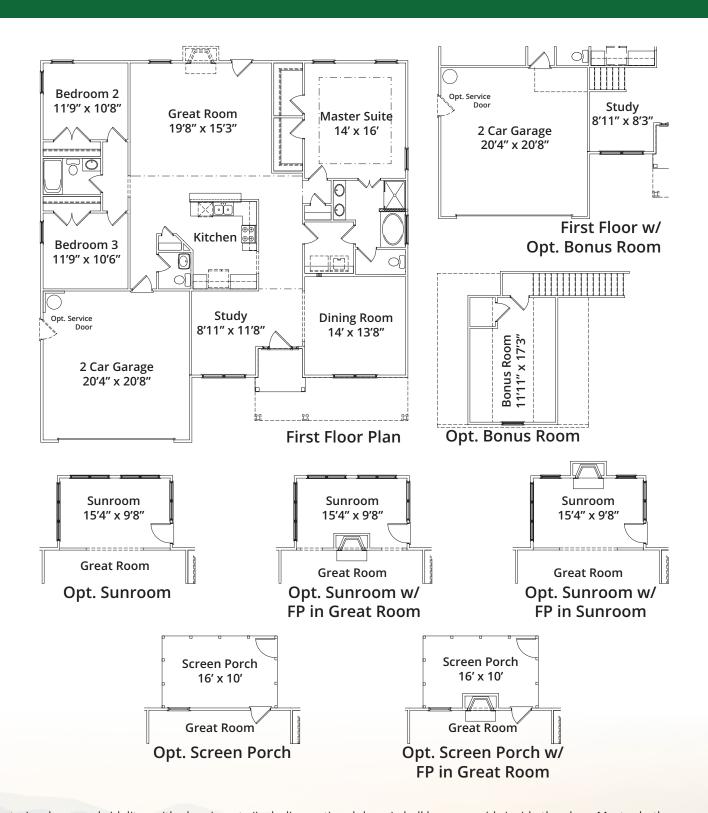

## **SPRINGFIELD**

All exterior doors and sidelites with glass inserts (including optional doors) shall have no grids inside the glass. Master bathrooms with large fixed window over garden tub (per plan) shall have obscure glass standard. Bathrooms with small fixed windows over showers (per plan, may be optional) shall have no grids inside the glass. Room sizes and square footage are approximate. Standard features vary per community. Consult the Standard Features document for details. Because we are constantly improving our homes, we reserve the right to revise, change and/or substitute features, dimensions, architectural details and designs without notice. Any illustrations, including photographs, are for discussion purposes only and are not part of the legal contract. Pricing is subject to change without notice.