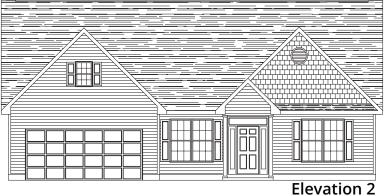

## **SPRINGFIELD**

All exterior doors and sidelites with glass inserts (including optional doors) shall have no grids inside the glass. Master bathrooms with large fixed window over garden tub (per plan) shall have obscure glass standard. Bathrooms with small fixed windows over showers (per plan, may be optional) shall have no grids inside the glass. Room sizes and square footage are approximate. Standard features vary per community. Consult the Standard Features document for details. Because we are constantly improving our homes, we reserve the right to revise, change and/or substitute features, dimensions, architectural details and designs without notice. Any illustrations, including photographs, are for discussion purposes only and are not part of the legal contract. Pricing is subject to change without notice.