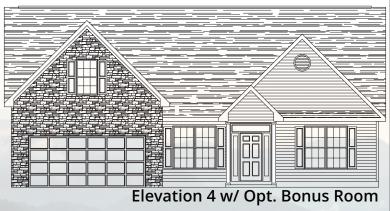

## **SPRINGFIELD**

All exterior doors and sidelites with glass inserts (including optional doors) shall have no grids inside the glass. Master bathrooms with large fixed window over garden tub (per plan) shall have obscure glass standard. Bathrooms with small fixed windows over showers (per plan, may be optional) shall have no grids inside the glass. Room sizes and square footage are approximate. Standard features vary per community. Consult the Standard Features document for details. Because we are constantly improving our homes, we reserve the right to revise, change and/or substitute features, dimensions, architectural details and designs without notice. Any illustrations, including photographs, are for discussion purposes only and are not part of the legal contract. Pricing is subject to change without notice.