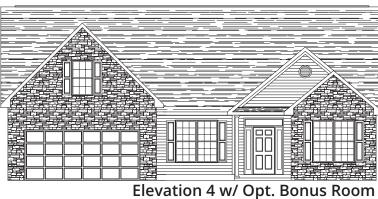

## WELLFORD

All exterior doors and sidelites with glass inserts (including optional doors) shall have no grids inside the glass. Master bathrooms with large fixed window over garden tub (per plan) shall have obscure glass standard. Bathrooms with small fixed windows over showers (per plan, may be optional) shall have no grids inside the glass. Room sizes and square footage are approximate. Standard features vary per community. Consult the Standard Features document for details. Because we are constantly improving our homes, we reserve the right to revise, change and/or substitute features, dimensions, architectural details and designs without notice. Any illustrations, including photographs, are for discussion purposes only and are not part of the legal contract. Pricing is subject to change without notice.