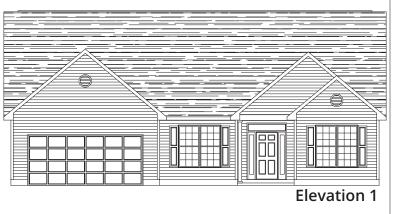

## WELLFORD

All exterior doors and sidelites with glass inserts (including optional doors) shall have no grids inside the glass. Master bathrooms with large fixed window over garden tub (per plan) shall have obscure glass standard. Bathrooms with small fixed windows over showers (per plan, may be optional) shall have no grids inside the glass. Room sizes and square footage are approximate. Standard features vary per community. Consult the Standard Features document for details. Because we are constantly improving our homes, we reserve the right to revise, change and/or substitute features, dimensions, architectural details and designs without notice. Any illustrations, including photographs, are for discussion purposes only and are not part of the legal contract. Pricing is subject to change without notice.