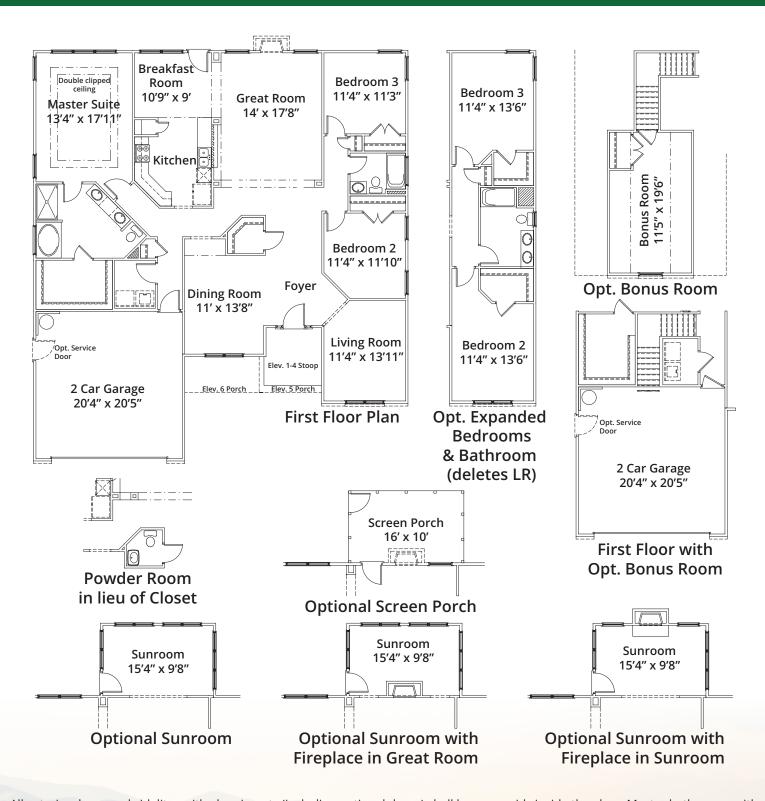

## WELLFORD

All exterior doors and sidelites with glass inserts (including optional doors) shall have no grids inside the glass. Master bathrooms with large fixed window over garden tub (per plan) shall have obscure glass standard. Bathrooms with small fixed windows over showers (per plan, may be optional) shall have no grids inside the glass. Room sizes and square footage are approximate. Standard features vary per community. Consult the Standard Features document for details. Because we are constantly improving our homes, we reserve the right to revise, change and/or substitute features, dimensions, architectural details and designs without notice. Any illustrations, including photographs, are for discussion purposes only and are not part of the legal contract. Pricing is subject to change without notice.