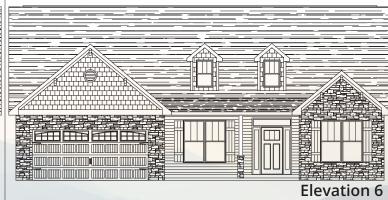

## WELLFORD

All exterior doors and sidelites with glass inserts (including optional doors) shall have no grids inside the glass. Master bathrooms with large fixed window over garden tub (per plan) shall have obscure glass standard. Bathrooms with small fixed windows over showers (per plan, may be optional) shall have no grids inside the glass. Room sizes and square footage are approximate. Standard features vary per community. Consult the Standard Features document for details. Because we are constantly improving our homes, we reserve the right to revise, change and/or substitute features, dimensions, architectural details and designs without notice. Any illustrations, including photographs, are for discussion purposes only and are not part of the legal contract. Pricing is subject to change without notice.