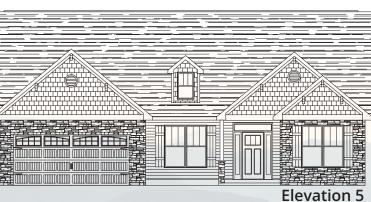

## WELLFORD

All exterior doors and sidelites with glass inserts (including optional doors) shall have no grids inside the glass. Master bathrooms with large fixed window over garden tub (per plan) shall have obscure glass standard. Bathrooms with small fixed windows over showers (per plan, may be optional) shall have no grids inside the glass. Room sizes and square footage are approximate. Standard features vary per community. Consult the Standard Features document for details. Because we are constantly improving our homes, we reserve the right to revise, change and/or substitute features, dimensions, architectural details and designs without notice. Any illustrations, including photographs, are for discussion purposes only and are not part of the legal contract. Pricing is subject to change without notice.