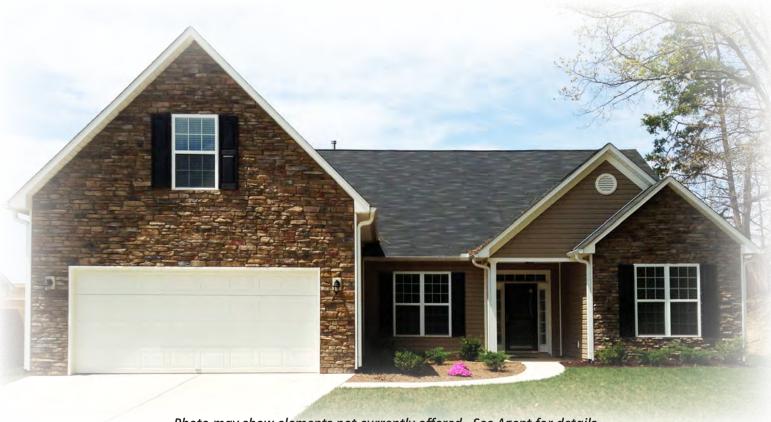

## WELLFORD

All exterior doors and sidelites with glass inserts (including optional doors) shall have no grids inside the glass. Master bathrooms with large fixed window over garden tub (per plan) shall have obscure glass standard. Bathrooms with small fixed windows over showers (per plan, may be optional) shall have no grids inside the glass. Room sizes and square footage are approximate. Standard features vary per community. Consult the Standard Features document for details. Because we are constantly improving our homes, we reserve the right to revise, change and/or substitute features, dimensions, architectural details and designs without notice. Any illustrations, including photographs, are for discussion purposes only and are not part of the legal contract. Pricing is subject to change without notice.