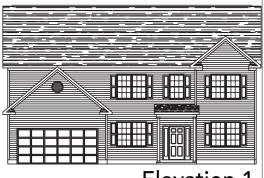

## HAMILTON







Elevation 1



Elevation 4







## **HAMILTON**

## **APPROXIMATELY 2758 SF**



All exterior doors (including optional doors) and sidelites with glass inserts shall have no grids inside the glass. Master bathrooms with large fixed window over garden tub (per plan) shall have obscure glass standard. Bathrooms with small fixed windows over showers (per plan, may be optional) shall have no grids inside the glass. Room sizes and square footage are approximate. Standard features vary per community. Consult the Standard Features document for details. Because we are constantly improving our homes, we reserve the right to revise, change and/or substitute features, dimensions, architectural details and designs without notice. Any illustrations, including photographs, are for discussion purpose