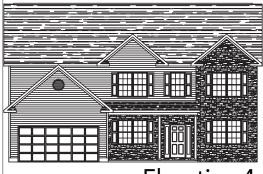

## HAMILTON







Elevation 1



Elevation 4







## **HAMILTON**

## **APPROXIMATELY 2758 SF**



All exterior doors (including optional doors) and sidelites with glass inserts shall have no grids inside the glass. Master bathrooms with large fixed window over garden tub (per plan) shall have obscure glass standard. Bathrooms with small fixed windows over showers (per plan, may be optional) shall have no grids inside the glass. Room sizes and square footage are approximate. Standard features vary per community. Consult the Standard Features document for details. Because we are constantly improving our homes, we reserve the right to revise, change and/or substitute features, dimensions, architectural details and designs without notice. Any illustrations, including photographs, are for discussion purposes only and are