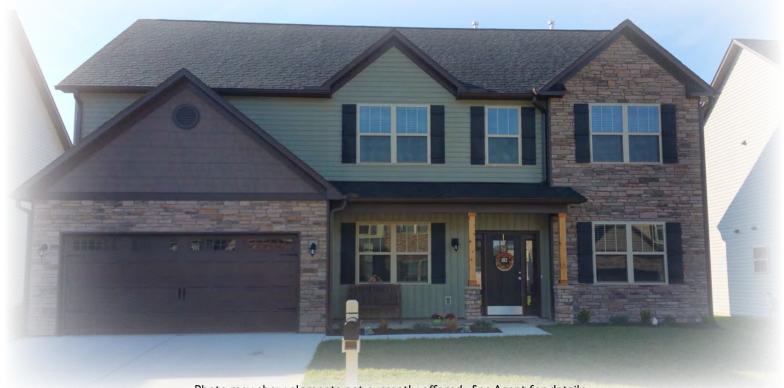

## **HAMILTON**

## **APPROXIMATELY 2758 SF**

All exterior doors (including optional doors) and sidelites with glass inserts shall have no grids inside the glass. Master bathrooms with large fixed window over garden tub (per plan) shall have obscure glass standard. Bathrooms with small fixed windows over showers (per plan, may be optional) shall have no grids inside the glass. Room sizes and square footage are approximate. Standard features vary per community. Consult the Standard Features document for details. Because we are constantly improving our homes, we reserve the right to revise, change and/or substitute features, dimensions, architectural details and designs without notice. Any illustrations, including photographs, are for discussion purposes only and are not part of the legal contract. Pricing is subject to change without notice.