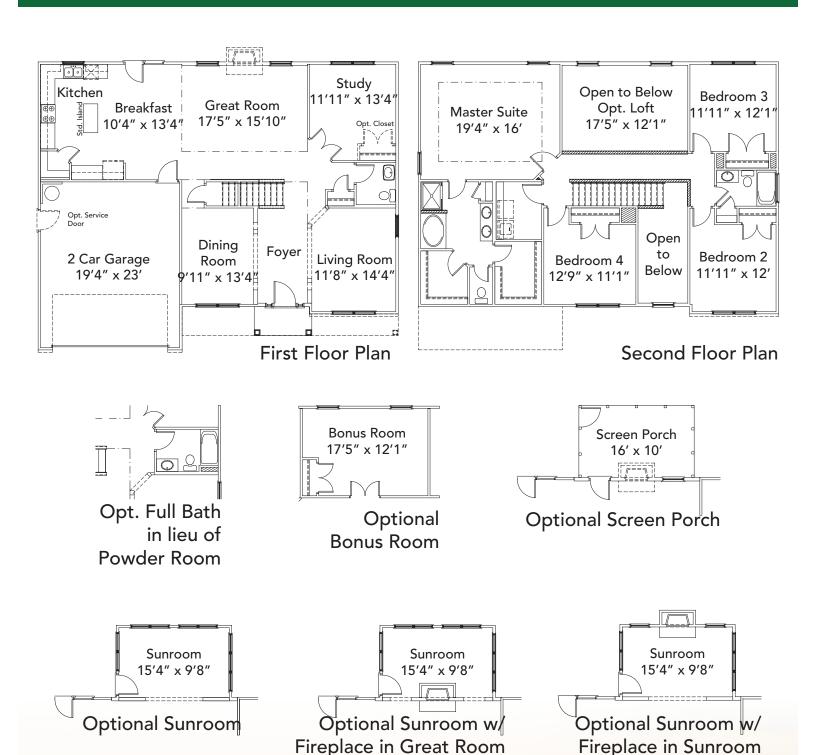

## **APPROXIMATELY 2758 SF**

All exterior doors (including optional doors) and sidelites with glass inserts shall have no grids inside the glass. Master bathrooms with large fixed window over garden tub (per plan) shall have obscure glass standard. Bathrooms with small fixed windows over showers (per plan, may be optional) shall have no grids inside the glass. Room sizes and square footage are approximate. Standard features vary per community. Consult the Standard Features document for details. Because we are constantly improving our homes, we reserve the right to revise, change and/or substitute features, dimensions, architectural details and designs without notice. Any illustrations, including photographs, are for discussion purposes only and are not part of the legal contract. Pricing is subject to change without notice.