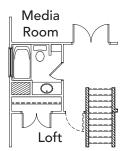

Opt. Sunroom w/ Fireplace in Great Room

Opt. Full **Bath** in lieu of Closet at Media Room

Sunroom

15'4" x 9'8"

All exterior doors (including optional doors) and sidelites with glass inserts shall have no grids inside the glass. Master bathrooms with large fixed window over garden tub (per plan) shall have obscure glass standard. Bathrooms with small fixed windows over showers (per plan, may be optional) shall have no grids inside the glass. Room sizes and square footage are approximate. Standard features vary per community. Consult the Standard Features document for details. Because we are constantly improving our homes, we reserve the right to revise, change and/or substitute features, dimensions, architectural details and designs without notice. Any illustrations, including photographs, are for discussion purposes only and are not part of the legal contract. Pricing is subject to change without notice.