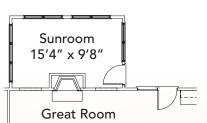

Opt. Sunroom w/ Fireplace in Great Room

Opt. Full **Bath** in lieu of Closet at Media Room

Sunroom

15'4" x 9'8"

All exterior doors (including optional doors) and sidelites with glass inserts shall have no grids inside the glass. Master bathrooms with large fixed window over garden tub (per plan) shall have obscure glass standard. Bathrooms with small fixed windows over showers (per plan, may be optional) shall have no grids inside the glass. Room sizes and square footage are approximate. Standard features vary per community. Consult the Standard Features document for details. Because we are constantly improving our homes, we reserve the right to revise, change and/or substitute features, dimensions, architectural details and designs without notice. Any illustrations, including photographs, are for discussion purposes only and are not part of the legal contract. Pricing is subject to change without notice.