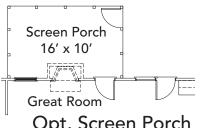

## **ANDOVER**

Photo may show elements not currently offered. See Agent for details.

Elevation 1

Elevation 2

Elevation 4

Elevation 5

Second Floor Plan

Opt. Screen Porch

Opt. Sunroom w/ Fireplace in Great Room

Opt. Full **Bath** in lieu of Closet at Media Room

Sunroom

15'4" x 9'8"

All exterior doors (including optional doors) and sidelites with glass inserts shall have no grids inside the glass. Master bathrooms with large fixed window over garden tub (per plan) shall have obscure glass standard. Bathrooms with small fixed windows over showers (per plan, may be optional) shall have no grids inside the glass. Room sizes and square footage are approximate. Standard features vary per community. Consult the Standard Features document for details. Because we are constantly improving our homes, we reserve the right to revise, change and/or substitute features, dimensions, architectural details and designs without notice. Any illustrations, including photographs, are for discussion purposes only and are not part of the legal contract. Pricing is subject to change without notice.