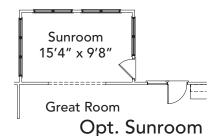

Opt. Sunroom w/ Fireplace in Great Room

Opt. Full **Bath** in lieu of Closet at Media Room

Sunroom

15'4" x 9'8"

All exterior doors (including optional doors) and sidelites with glass inserts shall have no grids inside the glass. Master bathrooms with large fixed window over garden tub (per plan) shall have obscure glass standard. Bathrooms with small fixed windows over showers (per plan, may be optional) shall have no grids inside the glass. Room sizes and square footage are approximate. Standard features vary per community. Consult the Standard Features document for details. Because we are constantly improving our homes, we reserve the right to revise, change and/or substitute features, dimensions, architectural details and designs without notice. Any illustrations, including photographs, are for discussion purposes only and are not part of the legal contract. Pricing is subject to change without notice.