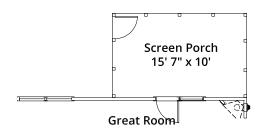

**Optional Screen Porch** 

**Second Level** 

Exterior doors and sidelites with glass inserts (including optional doors) contain no grids in the glass. Large fixed window over garden tub (per plan) has obscure glass standard. Small fixed windows over showers (per plan, may be optional) contain no grids in the glass. Room sizes and square footages are approximate. Standard features vary per community. Consult the Standard Features document for details. Seller reserves the right to revise, change and/or substitute features, dimensions, architectural details and designs without notice. Any illustrations, including photographs, are for discussion purposes only and are not part of the legal contract. Pricing is subject to change without notice.