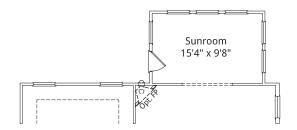

ᅚ

2 Car Garage

19' x 20'

**Optional Screen Porch** 

Exterior doors and sidelites with glass inserts (including optional doors) contain no grids in the glass. Large fixed window over garden tub (per plan) has obscure glass standard. Small fixed windows over showers (per plan, may be optional) contain no grids in the glass. Room sizes and square footages are approximate. Standard features vary per community. Consult the Standard Features document for details. Seller reserves the right to revise, change and/or substitute features, dimensions, architectural details and designs without notice. Any illustrations, including photographs, are for discussion purposes only and are not part of the legal contract. Pricing is subject to change without notice.