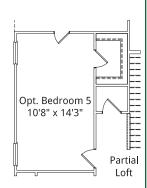

## **MADISON**

**Elevation 6** 

Photos or renderings may show exterior design elements not currently offered. See Agent for more details.

**Elevation 5** 

**Second Level** 

Master Suite

15'4" x 14'

Laundry