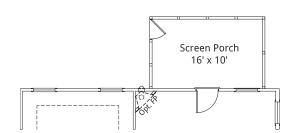

ᅚ

2 Car Garage

19' x 20'

**Optional Screen Porch** 

Exterior doors and sidelites with glass inserts (including optional doors) contain no grids in the glass. Large fixed window over garden tub (per plan) has obscure glass standard. Small fixed windows over showers (per plan, may be optional) contain no grids in the glass. Room sizes and square footages are approximate. Standard features vary per community. Consult the Standard Features document for details. Seller reserves the right to revise, change and/or substitute features, dimensions, architectural details and designs without notice. Any illustrations, including photographs, are for discussion purposes only and are not part of the legal contract. Pricing is subject to change without notice.