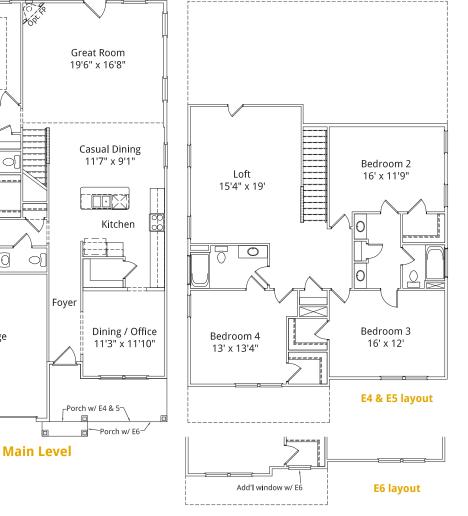

## **MADISON**

**Elevation 6** 

Photos or renderings may show exterior design elements not currently offered. See Agent for more details.

**Elevation 5** 

**Second Level** 

Master Suite

15'4" x 14'

Laundry

ᅚ

2 Car Garage

19' x 20'

**Optional Screen Porch** 

Exterior doors and sidelites with glass inserts (including optional doors) contain no grids in the glass. Large fixed window over garden tub (per plan) has obscure glass standard. Small fixed windows over showers (per plan, may be optional) contain no grids in the glass. Room sizes and square footages are approximate. Standard features vary per community. Consult the Standard Features document for details. Seller reserves the right to revise, change and/or substitute features, dimensions, architectural details and designs without notice. Any illustrations, including photographs, are for discussion purposes only and are not part of the legal contract. Pricing is subject to change without notice.